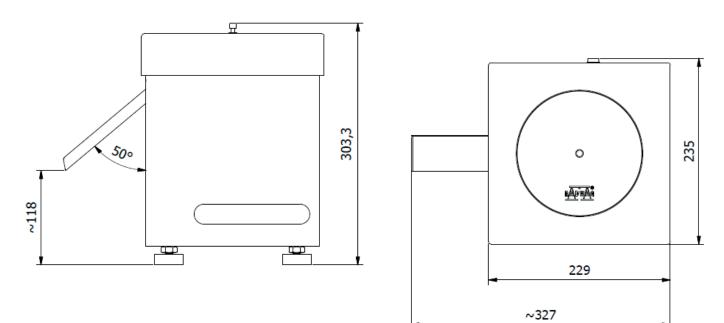

| PA-04/H                   |
|-------------------------|---------------------------|
| Operating temperature   | +5 ÷ +40 °C               |
| Power supply            | 100 ÷ 240 V AC 50 / 60 Hz |
| Communication interface | RS 232                    |
| Protection class        | IP 34                     |
| Diameter of fed objects | Ø 3 ÷ Ø 25 mm             |
| Feeder diameter         | Ø 180 mm                  |
| Throughput              | 1 ÷ 15 pcs/min            |
| Power consumption       | 95 W                      |
| Control                 | external, via balance     |
| Dimensions              | 229 x 229 x 303 mm        |
| Net / gross weight      | 17 kg / 26 kg             |
| Packaging dimensions    | 518 x 354 x 304 mm        |

### Dimensions



PA-04/H Automatic Feeder

### Accessories

### Cables

• PT0374 cable (balance – automatic feeder)