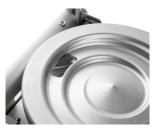

#### **Mechanical Design**

The PA-04/H is based on cylindrical vibrating feeder with conical or stepped storage bin offered in stainless steel version. Surface roughness eliminates grating of the pills and other delicate elements during dispensing. The device is equipped with powder-coated steel housing and stainless steel cover. The storage bin features transparent cover that allows verifying quantity of remaining elements.