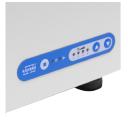

# PA-04/H Automatic Feeder

Automatic dispensing of small objects directly onto a weighing pan.

Cylindrical automatic feeder

Ease of assembly and disassembly

**Control Panel** 

PA-04/H

#### **Automated Statistical Control Process**

Both the feeder and the balance are automated devices. The balance controls PA-04/H operation, dosing start and stop, and adjusts feeding frequency. The feeder features diodes, signalling its operation, and allowing to control the process. Automatic feeder is equipped with function of automatic emptying of the storage bin.