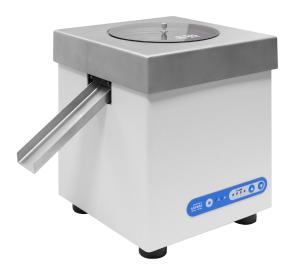

# PA-04/H Automatic Feeder

Automatic dispensing of small objects directly onto a weighing pan.

Cylindrical automatic feeder

Ease of assembly and disassembly

**Control Panel** 

PA-04/H

#### **Mechanical Design**

The PA-04/H is based on cylindrical vibrating feeder with conical or stepped storage bin offered in stainless steel version. Surface roughness eliminates grating of the pills and other delicate elements during dispensing. The device is equipped with powder-coated steel housing and stainless steel cover. The storage bin features transparent cover that allows verifying quantity of remaining elements.