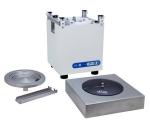

#### **Mechanical Design**

The PA-04/H is based on cylindrical vibrating feeder with conical or stepped storage bin offered in stainless steel version. Surface roughness eliminates grating of the pills and other delicate elements during dispensing. The device is equipped with powder-coated steel housing and stainless steel cover. The storage bin features transparent cover that allows verifying quantity of remaining elements.

### Accessories